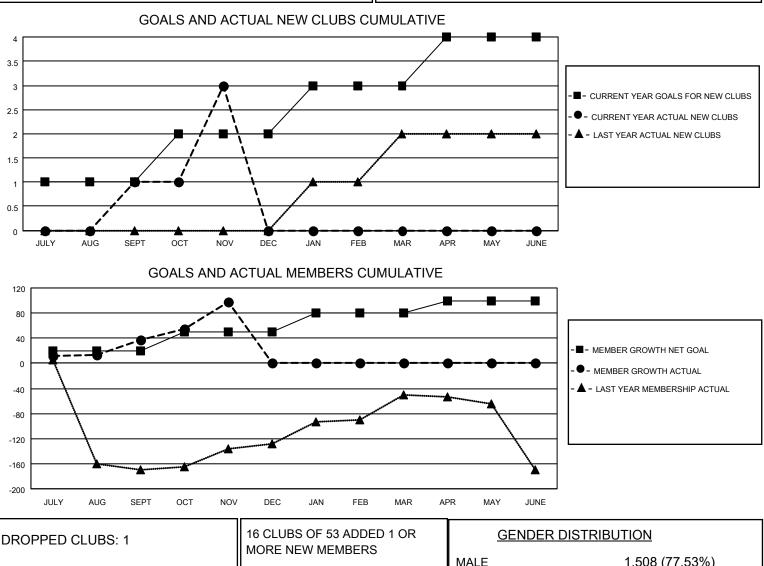

## LOCATION INDIA

District 316 A

Results as of: 11/30/2022

| Clubs                 |               |           |               | Members               |                       |                         |                                                    |
|-----------------------|---------------|-----------|---------------|-----------------------|-----------------------|-------------------------|----------------------------------------------------|
| RESULTS FOR 2022-2023 |               |           |               | RESULTS FOR 2022-2023 |                       |                         |                                                    |
| QUARTER               | NEW CLUB GOAL | NEW CLUBS | DROPPED CLUBS | QUARTER MEMB          | ER GROWTH NET<br>GOAL | MEMBER GROWTH<br>ACTUAL | DROPPED<br>MEMBERS ACTUAL<br>(including transfers) |
| JULY/AUG/SEPT         | 1             | 1         | 1             | JULY/AUG/SEPT         | 20                    | 55                      | 14                                                 |
| OCT/NOV/DEC           | 1             | 2         | 0             | OCT/NOV/DEC           | 30                    | 67                      | 4                                                  |
| JAN/FEB/MAR           | 1             | 0         | 0             | JAN/FEB/MAR           | 30                    | 0                       | 0                                                  |
| APR/MAY/JUNE          | 1             | 0         | 0             | APR/MAY/JUNE          | 20                    | 0                       | 0                                                  |

| DROPPED CLUBS: 1        |         | MORE NEW MEMBERS                             | MALE                               | 1,508 (77.53%)<br>437 (22.47%) |
|-------------------------|---------|----------------------------------------------|------------------------------------|--------------------------------|
| DROPPED MEMBERS         |         |                                              | NON BINARY<br>PREFER NOT TO ANSWER | 0 (0.00%)<br>0 (0.00%)         |
| DECEASED                | 1       |                                              |                                    |                                |
| CLUB CANCELLED<br>OTHER | 0<br>17 | CLICK HERE FOR CUMULATIVE<br>MEMBERSHIP DATA | TOTAL FAMILY UNIT MEMBERS          | ; 711                          |
| TOTAL 18                |         |                                              | FAMILY MEMBERS PAYING HALF DUES 41 |                                |